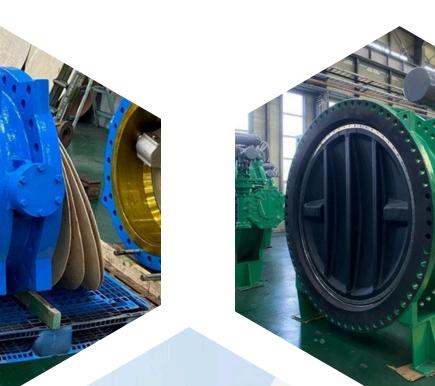

## **BUTTERFLY VALVES**

- TRIPLE / DOUBLE OFFSET
- DOUBLE/FLANGED ECCENTRIC
- DOUBLE/FLANGED CONCENTRIC
- LUG TYPE
- WAFER TYPE
- SELF CLOSING
- WORM GEAR OPERATED
- PNEUMATIC ACTUATOR OPERATED
- HYDRAULIC ACTUATOR OPERATED
- MOTOR ACTUATOR OPERATED
- LEVER OPERATED

Sizes: DN50-3000 Pressure Class: PN10-40 Material: Ductile Iron, Carbon Steel, Stainless Steel, Aluminum Bronze, Cast Iron