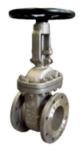

## GATE VALVES

- RESILIENT SEATED (F4-F5)
- METAL SEATED (F4-F5)
- KNIFE GATE VALVE

Sizes: DN50-2000 Pressure Class: PN10-64 Material: Stainless Steel, Cast iron, Ductile Iron , Carbon Steel, Bronze