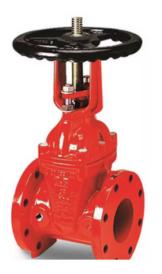

## GATE VALVES

- RESILIENT SEATED (F4-F5)
- METAL SEATED (F4-F5)
- KNIFE GATE VALVE

Sizes: DN50-2000 Pressure Class: PN10-64 Material: Stainless Steel, Cast iron, Ductile Iron , Carbon Steel, Bronze