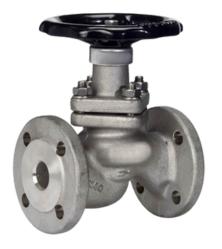

## **GLOBE VALVES**

- BELLOWS SEALED
- STANDARD GLOBE VALVE

Sizes: DN50-600 Pressure Class: PN16-250 Material: Stainless Steel, Carbon Steel, Alloy Steel, Cast Iron, Ductile Iron