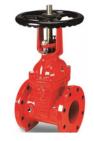

## GATE VALVES

- RESILIENT SEATED (F4-F5)
- METAL SEATED (F4-F5)
- KNIFE GATE VALVE

Sizes: DN50-2000 Pressure Class: PN10-64 Material: Stainless Steel, Cast iron, Ductile Iron , Carbon Steel, Bronze