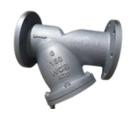

## STRAINERS

- Y-TYPE
- BASKET TYPE

Sizes: DN80-1200 Pressure Class: PN10-100 Material:Cast Iron, Stainless Steel, Carbon Steel, Bronze