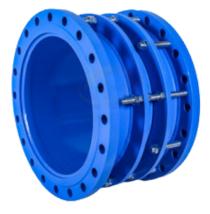

## **DISMANTLING JOINTS**

- SINGLE FLANGED
- DOUBLE FLANGED

Sizes: DN80-3000 Pressure Class: PN10-40 Material: Ductile Iron, Carbon Steel, Stainless Steel