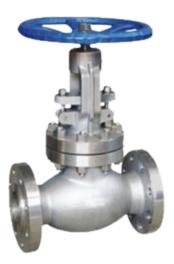

## **GLOBE VALVES**

- BELLOWS SEALED
- STANDARD GLOBE VALVE

Sizes: DN50-600 Pressure Class: PN16-250 Material: Stainless Steel, Carbon Steel, Alloy Steel, Cast Iron, Ductile Iron