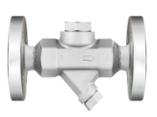

## STRAINERS

- Y-TYPE
- BASKET TYPE

Sizes: DN80-1200 Pressure Class: PN10-100 Material:Cast Iron, Stainless Steel, Carbon Steel, Bronze