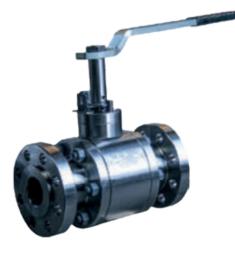

## **BALL VALVES**

- CRYOGENIC
- REDUCED BORE
- FULL BORE GAS
- APPLICATION

Sizes: DN50-1400 Pressure Class: PN10-250 Material: Carbon Steel, Stainless Steel, Alloy Steel, Cast Iron, Ductile Iron