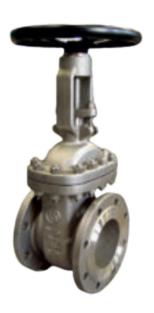

## GATE VALVES

- RESILIENT SEATED (F4-F5)
- METAL SEATED (F4-F5)
- KNIFE GATE VALVE

Sizes: DN50-2000 Pressure Class: PN10-64 Material: Stainless Steel, Cast iron, Ductile Iron , Carbon Steel, Bronze