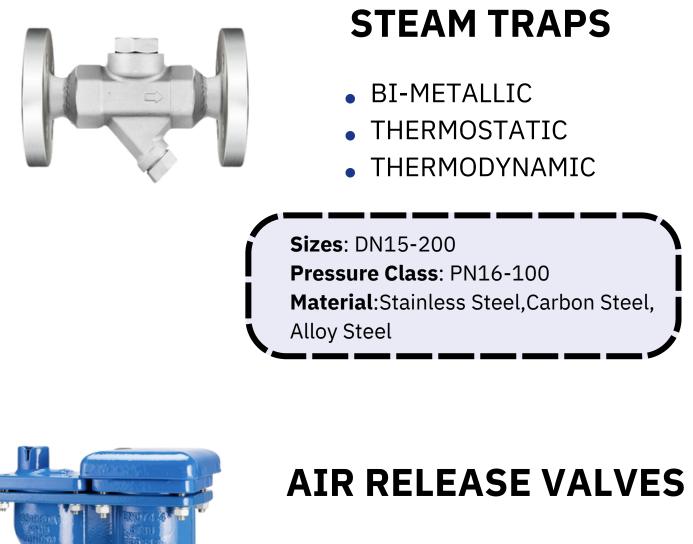

**STEAM TRAPS** 

AIR RELEASE VALVES

STRAINERS

**DISMANTLING JOINTS** 

FIREFIGHTING VALVES

## STRAINERS

- Y-TYPE
- BASKET TYPE

Sizes: DN80-1200 Pressure Class: PN10-100 Material:Cast Iron, Stainless Steel, Carbon Steel, Bronze