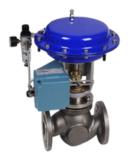

## **CONTROL VALVES**

- FLOAT LEVEL
- DIFFERANTIAL LEVEL
- QUICK RELIEF
- ON-OFF CONTROL
- AXIAL FLOW CONTROL
- PRESSURE REDUCING
- PUMP CONTROL
- SPEED CONTROLLED

Sizes: DN50-1000 Pressure Class: PN10-160 Material: Stainless Steel, Carbon Steel, Alloy Steel, Cast Iron, Ductile Iron