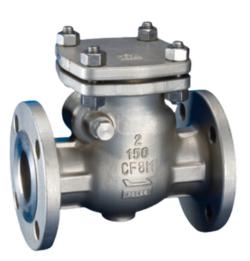

## **CHECK VALVES**

- DUAL DISC/PLATE NON-
- SLAM SWING TYPE
- DOUBLE FLANGED FULL
- FLANGED LUG TYPE
- WAFER TYPE TILTING
- TYPE BUTTERFLY-CHECK
- VALVE BUTT WELDING
- TYPE HUB END TYPE

Sizes: DN50-2000 Pressure Class: PN10-100 Material: Cast Iron, Ductile Iron, Stainless Steel,Carbon Steel, Bronze