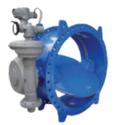

## **BUTTERFLY VALVES**

- TRIPLE / DOUBLE OFFSET
- DOUBLE/FLANGED ECCENTRIC
- DOUBLE/FLANGED CONCENTRIC
- LUG TYPE
- WAFER TYPE
- SELF CLOSING
- WORM GEAR OPERATED
- PNEUMATIC ACTUATOR OPERATED
- HYDRAULIC ACTUATOR OPERATED
- MOTOR ACTUATOR OPERATED
- LEVER OPERATED

Sizes: DN50-3000 Pressure Class: PN10-40 Material: Ductile Iron, Carbon Steel, Stainless Steel, Aluminum Bronze, Cast Iron