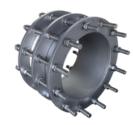

## **DISMANTLING JOINTS**

- SINGLE FLANGED
- DOUBLE FLANGED

Sizes: DN80-3000 Pressure Class: PN10-40 Material: Ductile Iron, Carbon Steel, Stainless Steel