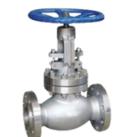

## **GLOBE VALVES**

- BELLOWS SEALED
- STANDARD GLOBE VALVE

Sizes: DN50-600 Pressure Class: PN16-250 Material: Stainless Steel, Carbon Steel, Alloy Steel, Cast Iron, Ductile Iron