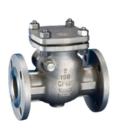

## **CHECK VALVES**

- DUAL DISC/PLATE NON-
- SLAM SWING TYPE
- DOUBLE FLANGED FULL
- FLANGED LUG TYPE
- WAFER TYPE TILTING
- TYPE BUTTERFLY-CHECK
- VALVE BUTT WELDING
- TYPE HUB END TYPE

Sizes: DN50-2000 Pressure Class: PN10-100 Material: Cast Iron, Ductile Iron, Stainless Steel,Carbon Steel, Bronze