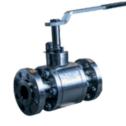

## **BALL VALVES**

- CRYOGENIC
- REDUCED BORE
- FULL BORE GAS
- APPLICATION

Sizes: DN50-1400 Pressure Class: PN10-250 Material: Carbon Steel, Stainless Steel, Alloy Steel, Cast Iron, Ductile Iron