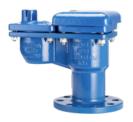

## FIREFIGHTING VALVES

- OS&Y GATE VALVES
- CHECK VALVES
- PRESSURE RELIEF VALVES
- ZONE CONTROL VALVES
- LANDING VALVES
- AIR RELEASE VALVES
- FLOW METER
- WET ALARM CHECK VALVE
- STRAINER
- PRESSURE GAUGE
- DELUGE VALVE

**Sizes**: DN50-3000 **Pressure Class**: 175-500 PSI **Material**:Ductile Iron, Cast Iron

\*Our valves are UL/FM approved.