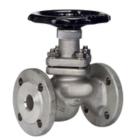

## **GLOBE VALVES**

- BELLOWS SEALED
- STANDARD GLOBE VALVE

Sizes: DN50-600 Pressure Class: PN16-250 Material: Stainless Steel, Carbon Steel, Alloy Steel, Cast Iron, Ductile Iron